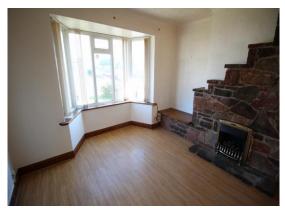

**Hall:** Window to side, exposed floor boards, door to living room, stairs to first floor.

**Living Room: 24' 4" x 6' 7" (7.41m x 2.01m),** Bay window to front, window to side, stone clad fireplace, laminate floor, doors to kitchen and garden, two gas fires.