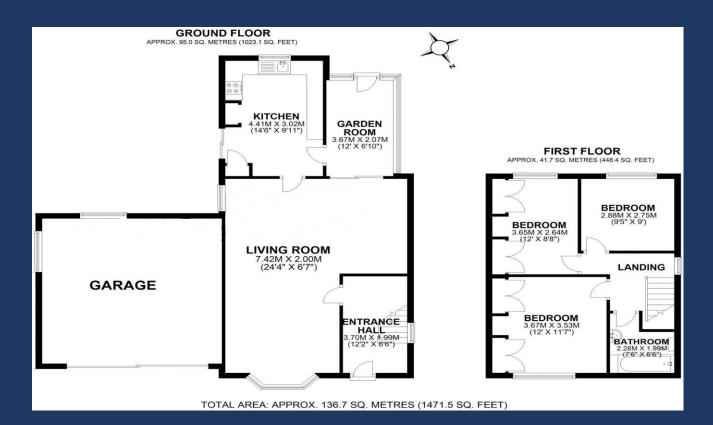

**Hall:** Window to side, exposed floor boards, door to living room, stairs to first floor.

**Living Room: 24' 4" x 6' 7" (7.41m x 2.01m),** Bay window to front, window to side, stone clad fireplace, laminate floor, doors to kitchen and garden, two gas fires.

**Kitchen:** 14' 6" x 9' 11" (4.42m x 3.02m), Window to rear, gas central heating boiler, twin ovens, gas hob, integrated fridge and washing machine, tiled floor, sliding doors to terrace.

Garden Room: 12' 0" x 6' 10" (3.65m x 2.08m), Tiled floor, door to rear courtyard.

**Bedroom One: 12' 0" x 11' 7" (3.65m x 3.53m),** Window to front, built-in cupboards.

**Bedroom Two: 12' 0" x 8' 8" (3.65m x 2.64m),** Window to rear, built-in cupboards.

Bedroom Three: 9' 5" x 9' 0" (2.87m x 2.74m), Window to rear.

**Bathroom:** Window to front, bath, W.C., wash hand basin.

**Outside:** A large level plot with walled garden, lawn to front, side and rear, parking for numerous vehicles, outbuildings, far reaching views.