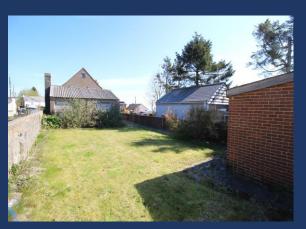

**Bathroom:** Window to front, bath, W.C., wash hand basin.

**Outside:** A large level plot with walled garden, lawn to front, side and rear, parking for numerous vehicles, outbuildings, far reaching views.