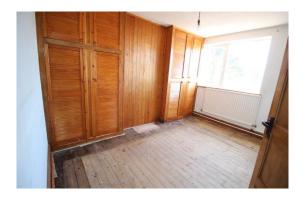

**Bedroom One: 12' 0" x 11' 7" (3.65m x 3.53m),** Window to front, built-in cupboards.

**Bedroom Two: 12' 0" x 8' 8" (3.65m x 2.64m),** Window to rear, built-in cupboards.

Bedroom Three: 9' 5" x 9' 0" (2.87m x 2.74m), Window to rear.