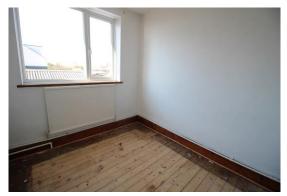

**Bedroom One: 12' 0" x 11' 7" (3.65m x 3.53m),** Window to front, built-in cupboards.

**Bedroom Two: 12' 0" x 8' 8" (3.65m x 2.64m),** Window to rear, built-in cupboards.

Bedroom Three: 9' 5" x 9' 0" (2.87m x 2.74m), Window to rear.