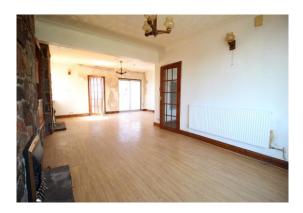

**Hall:** Window to side, exposed floor boards, door to living room, stairs to first floor.

**Living Room: 24' 4" x 6' 7" (7.41m x 2.01m),** Bay window to front, window to side, stone clad fireplace, laminate floor, doors to kitchen and garden, two gas fires.