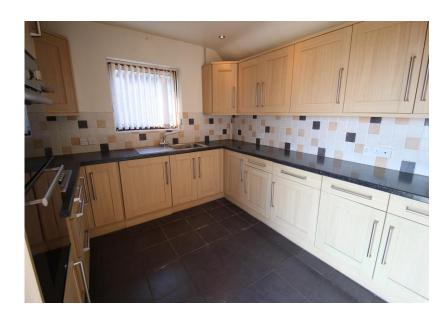

**Kitchen:** 14' 6" x 9' 11" (4.42m x 3.02m), Window to rear, gas central heating boiler, twin ovens, gas hob, integrated fridge and washing machine, tiled floor, sliding doors to terrace.

Garden Room: 12' 0" x 6' 10" (3.65m x 2.08m), Tiled floor, door to rear courtyard.